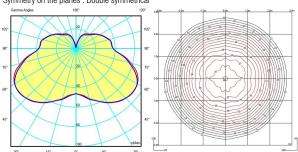

## **General lighting**

Lamp for general lighting that equally distributes the light in all directions.

Photometric data

Efficiency: 40.11% Isolux: Floor Coordinate system : CG Light position :

X=0.00m Y=0.00m Z=2.50m Total flux: 9805

Maximum value: 53.87 Light position: C=15.00 G=55.00 Symmetry on the planes: Double symmetrical

Certificates