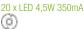

Total 89.6 W

Light source: 2700K CRI >80 9805 lm 109 lm/W

Fixture: 3933 lm 43.7 lm/W

Driver included: CC - Constant Current 350 mA 100-240V 50/60Hz

Electronic dimming DALI 1-10V Push

ficha.fichatecnicaproducto.regulacion.opcional SMART

**Technical characteristics** 

- Driver: 350mA / TCI / MAXI JOLLY US DALI 50 / 100/127V / 50/60Hz

**Physical characteristics** 

2 Box / 0.09 x 1.62 x 1.13 m. / Vol. 0.4241 m<sup>3</sup> / Gross weight 27.2 kg. / Net weight 24.2 kg.