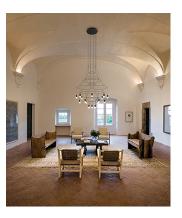

## Description

Wireflow designed by Arik Levy. A hanging lamp which reviews and updates the chandelier look through an exercise of simplification that explores its essence and enhances its outline with great delicacy and at the same time a strong formal presence. Its appearance, as a structure of fine cables finished with twenty LED terminals, discretely connects with classic chandelier models, taking this type of lamp to a new, groundbreaking and futuristic dimension. Employing CREA product configurator software, the design can be modified to adapt to your specific project requirements.