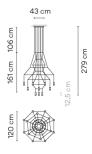

Diffuser

Pressed-glass diffuser

Materials

Ceiling rose: Steel Body: Aluminum Horizontal rods: Steel

Finish

0315-04 Black (RAL 9005)

Sketch

**Electrical characteristics** 

Installation and assembly

Please, see the installation manual

Light distribution